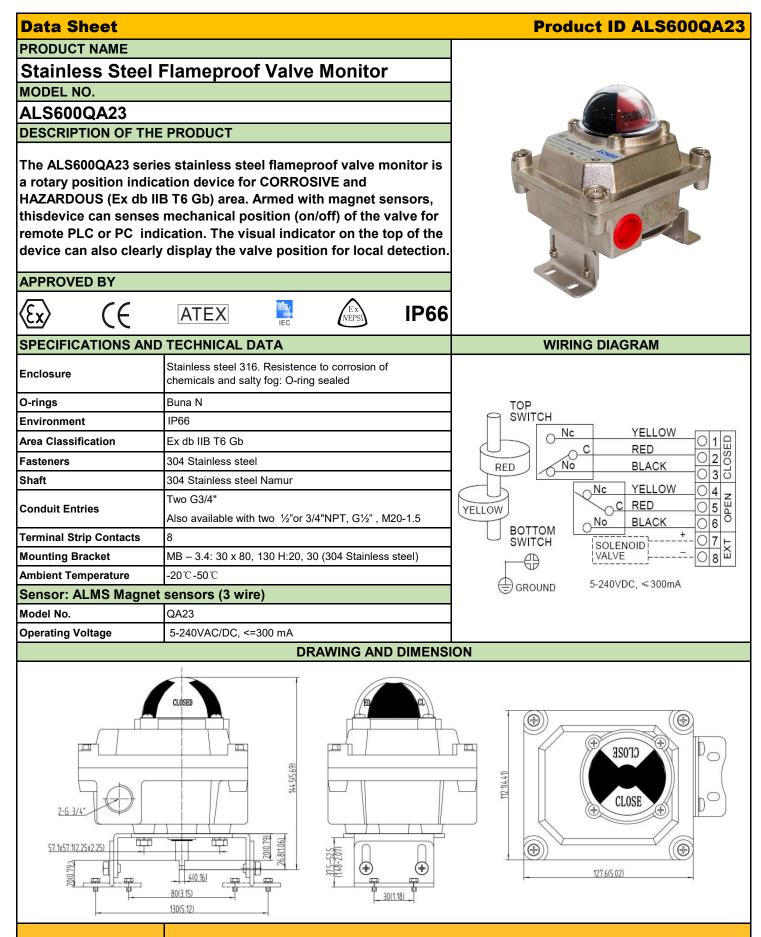

# SPECIFICATIONS AND TECHNICAL DATA

| Enclosure                                        | Stainless steel 316. Resistence to corrosion of<br>chemicals and salty fog: O-ring sealed | Ē |  |
|--------------------------------------------------|-------------------------------------------------------------------------------------------|---|--|
| O-rings                                          | Buna N                                                                                    |   |  |
| Environment                                      | IP66, Type 4, 4X                                                                          |   |  |
| Area Classification                              | Class I, Division 1, Groups B, C, D T6                                                    |   |  |
| Fasteners                                        | Stainless steel                                                                           |   |  |
| Shaft                                            | Stainless steel Namur                                                                     | E |  |
| Conduit Entries                                  | 2*3/4 " -14 NPT, or 2*M20×1.5 (optional).                                                 |   |  |
| Terminal Strip Contacts                          | 12                                                                                        |   |  |
| Mounting Bracket                                 | MB – 3.4: 30 x 80, 130 H:20, 30 (Stainless steel)                                         |   |  |
| Operating Temperature                            | -40°C ~50°C                                                                               |   |  |
| Sensor: 2 SPDT hermetically sealed reed switches |                                                                                           |   |  |
| Model No.                                        | QA23B12                                                                                   | ] |  |
| Operating Voltage(Rating)                        | Maximum 1A, 280 V dc, 240 V ac, 60 VA.                                                    | ] |  |
| Operating principle                              | Changeover - SPDT                                                                         |   |  |
| DRAWING AND DIMENSION                            |                                                                                           |   |  |