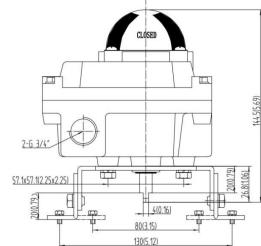

# SPECIFICATIONS AND TECHNICAL DATA

| Enclosure                                        | Stainless steel 316. Resistence to corrosion of<br>chemicals and salty fog: O-ring sealed | Ē |  |
|--------------------------------------------------|-------------------------------------------------------------------------------------------|---|--|
| O-rings                                          | Buna N                                                                                    |   |  |
| Environment                                      | IP66, Type 4, 4X                                                                          |   |  |
| Area Classification                              | Class I, Division 1, Groups B, C, D T6                                                    |   |  |
| Fasteners                                        | Stainless steel                                                                           |   |  |
| Shaft                                            | Stainless steel Namur                                                                     | E |  |
| Conduit Entries                                  | 2*3/4 " -14 NPT, or 2*M20×1.5 (optional).                                                 |   |  |
| Terminal Strip Contacts                          | 12                                                                                        |   |  |
| Mounting Bracket                                 | MB – 3.4: 30 x 80, 130 H:20, 30 (Stainless steel)                                         |   |  |
| Operating Temperature                            | -40°C ~50°C                                                                               |   |  |
| Sensor: 2 SPDT hermetically sealed reed switches |                                                                                           |   |  |
| Model No.                                        | QA23B12                                                                                   | ] |  |
| Operating Voltage(Rating)                        | Maximum 1A, 280 V dc, 240 V ac, 60 VA.                                                    | ] |  |
| Operating principle                              | Changeover - SPDT                                                                         |   |  |
| DRAWING AND DIMENSION                            |                                                                                           |   |  |

#### 

130(5.12)

**ALLIED AUTOMATION** 

www.allied-actuator.com

info@allied-actuator.com