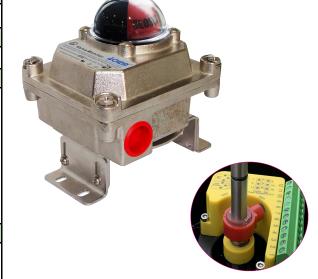

# **Stainless Steel Flameproof Valve Monitor**

#### MODEL NO.

ALS600QA23B12

#### DESCRIPTION OF THE PRODUCT

ALS600QA23B12 flameproof valve monitor can be used in HAZARDOUS area (Class I, Division 1, Group B, C, D T6). Armed with reed type hermetically sealed switches (proximity sensors), the maximim permissible current is up to 1A. this valve monitor is easy setting and can senses the on/off positions of the valve and outputs SPST or SPDT signals for remote PLC or PC indication. The visual indicator (anti-UV) on the top of the monitor can also clearly display the valve position for local detection.