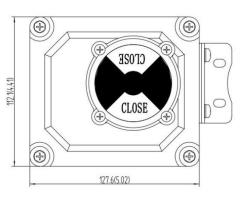

#### WIRING DIAGRAM

| Enclosure                                                     | Stainless steel 316. Resistence to corrosion of<br>chemicals and salty fog: O-ring sealed |                                                                                                                                                                                                                                                                                                                                                                                                                                                                                                                                                                                                                                                                                                                                                                                                                                                                                                                                                                                                                                                                                                                                                                                                                                                                                                                                                                                                                                                                                                                                                                                                                                                                                                                                                                                                                                                                                                                                                                                                                                                                                                                                |  |  |
|---------------------------------------------------------------|-------------------------------------------------------------------------------------------|--------------------------------------------------------------------------------------------------------------------------------------------------------------------------------------------------------------------------------------------------------------------------------------------------------------------------------------------------------------------------------------------------------------------------------------------------------------------------------------------------------------------------------------------------------------------------------------------------------------------------------------------------------------------------------------------------------------------------------------------------------------------------------------------------------------------------------------------------------------------------------------------------------------------------------------------------------------------------------------------------------------------------------------------------------------------------------------------------------------------------------------------------------------------------------------------------------------------------------------------------------------------------------------------------------------------------------------------------------------------------------------------------------------------------------------------------------------------------------------------------------------------------------------------------------------------------------------------------------------------------------------------------------------------------------------------------------------------------------------------------------------------------------------------------------------------------------------------------------------------------------------------------------------------------------------------------------------------------------------------------------------------------------------------------------------------------------------------------------------------------------|--|--|
| O-rings                                                       | Buna N                                                                                    | SW1<br>Top<br>11<br>SW2<br>SW2<br>SW2<br>SW2<br>SW2<br>SW2<br>SW2<br>SW2<br>SW2<br>O<br>O<br>O<br>O<br>O<br>O<br>O<br>O                                                                                                                                                                                                                                                                                                                                                                                                                                                                                                                                                                                                                                                                                                                                                                                                                                                                                                                                                                                                                                                                                                                                                                                                                                                                                                                                                                                                                                                                                                                                                                                                                                                                                                                                                                                                                                                                                                                                                                                                        |  |  |
| Environment                                                   | IP66, Type 4, 4X                                                                          |                                                                                                                                                                                                                                                                                                                                                                                                                                                                                                                                                                                                                                                                                                                                                                                                                                                                                                                                                                                                                                                                                                                                                                                                                                                                                                                                                                                                                                                                                                                                                                                                                                                                                                                                                                                                                                                                                                                                                                                                                                                                                                                                |  |  |
| Area Classification                                           | Class I, Division 1, Groups B, C, D T6                                                    |                                                                                                                                                                                                                                                                                                                                                                                                                                                                                                                                                                                                                                                                                                                                                                                                                                                                                                                                                                                                                                                                                                                                                                                                                                                                                                                                                                                                                                                                                                                                                                                                                                                                                                                                                                                                                                                                                                                                                                                                                                                                                                                                |  |  |
| Fasteners                                                     | Stainless steel                                                                           |                                                                                                                                                                                                                                                                                                                                                                                                                                                                                                                                                                                                                                                                                                                                                                                                                                                                                                                                                                                                                                                                                                                                                                                                                                                                                                                                                                                                                                                                                                                                                                                                                                                                                                                                                                                                                                                                                                                                                                                                                                                                                                                                |  |  |
| Shaft                                                         | Stainless steel Namur                                                                     |                                                                                                                                                                                                                                                                                                                                                                                                                                                                                                                                                                                                                                                                                                                                                                                                                                                                                                                                                                                                                                                                                                                                                                                                                                                                                                                                                                                                                                                                                                                                                                                                                                                                                                                                                                                                                                                                                                                                                                                                                                                                                                                                |  |  |
| Conduit Entries                                               | 2*3/4 " -14 NPT, or 2*M20×1.5 (optional).                                                 |                                                                                                                                                                                                                                                                                                                                                                                                                                                                                                                                                                                                                                                                                                                                                                                                                                                                                                                                                                                                                                                                                                                                                                                                                                                                                                                                                                                                                                                                                                                                                                                                                                                                                                                                                                                                                                                                                                                                                                                                                                                                                                                                |  |  |
| Terminal Strip Contacts                                       | 12                                                                                        | ]                                                                                                                                                                                                                                                                                                                                                                                                                                                                                                                                                                                                                                                                                                                                                                                                                                                                                                                                                                                                                                                                                                                                                                                                                                                                                                                                                                                                                                                                                                                                                                                                                                                                                                                                                                                                                                                                                                                                                                                                                                                                                                                              |  |  |
| Mounting Bracket                                              | MB – 3.4: 30 x 80, 130 H:20, 30 (Stainless steel)                                         |                                                                                                                                                                                                                                                                                                                                                                                                                                                                                                                                                                                                                                                                                                                                                                                                                                                                                                                                                                                                                                                                                                                                                                                                                                                                                                                                                                                                                                                                                                                                                                                                                                                                                                                                                                                                                                                                                                                                                                                                                                                                                                                                |  |  |
| Operating Temperature -40℃ ~ 50℃                              |                                                                                           |                                                                                                                                                                                                                                                                                                                                                                                                                                                                                                                                                                                                                                                                                                                                                                                                                                                                                                                                                                                                                                                                                                                                                                                                                                                                                                                                                                                                                                                                                                                                                                                                                                                                                                                                                                                                                                                                                                                                                                                                                                                                                                                                |  |  |
| Sensor: 2 SPST hermetica                                      | ally sealed reed switches                                                                 |                                                                                                                                                                                                                                                                                                                                                                                                                                                                                                                                                                                                                                                                                                                                                                                                                                                                                                                                                                                                                                                                                                                                                                                                                                                                                                                                                                                                                                                                                                                                                                                                                                                                                                                                                                                                                                                                                                                                                                                                                                                                                                                                |  |  |
| Model No.                                                     | QA22C12                                                                                   |                                                                                                                                                                                                                                                                                                                                                                                                                                                                                                                                                                                                                                                                                                                                                                                                                                                                                                                                                                                                                                                                                                                                                                                                                                                                                                                                                                                                                                                                                                                                                                                                                                                                                                                                                                                                                                                                                                                                                                                                                                                                                                                                |  |  |
| Operating Voltage (Rating) Maximum 3A, 250 V ac/ V dc, 120VA. |                                                                                           | - Lensie - L |  |  |
| Operating principle                                           | Normall open contact- SPST                                                                | ]                                                                                                                                                                                                                                                                                                                                                                                                                                                                                                                                                                                                                                                                                                                                                                                                                                                                                                                                                                                                                                                                                                                                                                                                                                                                                                                                                                                                                                                                                                                                                                                                                                                                                                                                                                                                                                                                                                                                                                                                                                                                                                                              |  |  |
|                                                               | DRAWING AND DIMENS                                                                        | SION                                                                                                                                                                                                                                                                                                                                                                                                                                                                                                                                                                                                                                                                                                                                                                                                                                                                                                                                                                                                                                                                                                                                                                                                                                                                                                                                                                                                                                                                                                                                                                                                                                                                                                                                                                                                                                                                                                                                                                                                                                                                                                                           |  |  |

#### DRAWING AND DIMENSION

**ALLIED AUTOMATION** 

www.allied-actuator.com

info@allied-actuator.com