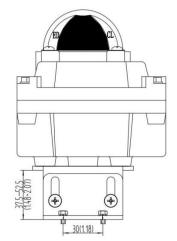

#### WIRING DIAGRAM

| Enclosure                                                     | Stainless steel 316. Resistence to corrosion of<br>chemicals and salty fog: O-ring sealed |                                                                                                                                                                                                                                                                                                                                                                                                                                                                                                                                                                                                                                                                                                                                                                                                                                                                                                                                                                                                                                                                                                                                                                                                                                                                                                                                                                                                                                                                                                                                                                                                                                                                                                                                                                                                                                                                                                                                                                                                                                                                                                                                |  |  |
|---------------------------------------------------------------|-------------------------------------------------------------------------------------------|--------------------------------------------------------------------------------------------------------------------------------------------------------------------------------------------------------------------------------------------------------------------------------------------------------------------------------------------------------------------------------------------------------------------------------------------------------------------------------------------------------------------------------------------------------------------------------------------------------------------------------------------------------------------------------------------------------------------------------------------------------------------------------------------------------------------------------------------------------------------------------------------------------------------------------------------------------------------------------------------------------------------------------------------------------------------------------------------------------------------------------------------------------------------------------------------------------------------------------------------------------------------------------------------------------------------------------------------------------------------------------------------------------------------------------------------------------------------------------------------------------------------------------------------------------------------------------------------------------------------------------------------------------------------------------------------------------------------------------------------------------------------------------------------------------------------------------------------------------------------------------------------------------------------------------------------------------------------------------------------------------------------------------------------------------------------------------------------------------------------------------|--|--|
| O-rings                                                       | Buna N                                                                                    | SW1<br>Top<br>11<br>SW2<br>SW2<br>SW2<br>SW2<br>SW2<br>SW2<br>SW2<br>SW2<br>SW2<br>O<br>O<br>O<br>O<br>O<br>O<br>O<br>O                                                                                                                                                                                                                                                                                                                                                                                                                                                                                                                                                                                                                                                                                                                                                                                                                                                                                                                                                                                                                                                                                                                                                                                                                                                                                                                                                                                                                                                                                                                                                                                                                                                                                                                                                                                                                                                                                                                                                                                                        |  |  |
| Environment                                                   | IP66, Type 4, 4X                                                                          |                                                                                                                                                                                                                                                                                                                                                                                                                                                                                                                                                                                                                                                                                                                                                                                                                                                                                                                                                                                                                                                                                                                                                                                                                                                                                                                                                                                                                                                                                                                                                                                                                                                                                                                                                                                                                                                                                                                                                                                                                                                                                                                                |  |  |
| Area Classification                                           | Class I, Division 1, Groups B, C, D T6                                                    |                                                                                                                                                                                                                                                                                                                                                                                                                                                                                                                                                                                                                                                                                                                                                                                                                                                                                                                                                                                                                                                                                                                                                                                                                                                                                                                                                                                                                                                                                                                                                                                                                                                                                                                                                                                                                                                                                                                                                                                                                                                                                                                                |  |  |
| Fasteners                                                     | Stainless steel                                                                           |                                                                                                                                                                                                                                                                                                                                                                                                                                                                                                                                                                                                                                                                                                                                                                                                                                                                                                                                                                                                                                                                                                                                                                                                                                                                                                                                                                                                                                                                                                                                                                                                                                                                                                                                                                                                                                                                                                                                                                                                                                                                                                                                |  |  |
| Shaft                                                         | Stainless steel Namur                                                                     |                                                                                                                                                                                                                                                                                                                                                                                                                                                                                                                                                                                                                                                                                                                                                                                                                                                                                                                                                                                                                                                                                                                                                                                                                                                                                                                                                                                                                                                                                                                                                                                                                                                                                                                                                                                                                                                                                                                                                                                                                                                                                                                                |  |  |
| Conduit Entries                                               | 2*3/4 " -14 NPT, or 2*M20×1.5 (optional).                                                 |                                                                                                                                                                                                                                                                                                                                                                                                                                                                                                                                                                                                                                                                                                                                                                                                                                                                                                                                                                                                                                                                                                                                                                                                                                                                                                                                                                                                                                                                                                                                                                                                                                                                                                                                                                                                                                                                                                                                                                                                                                                                                                                                |  |  |
| Terminal Strip Contacts                                       | 12                                                                                        | ]                                                                                                                                                                                                                                                                                                                                                                                                                                                                                                                                                                                                                                                                                                                                                                                                                                                                                                                                                                                                                                                                                                                                                                                                                                                                                                                                                                                                                                                                                                                                                                                                                                                                                                                                                                                                                                                                                                                                                                                                                                                                                                                              |  |  |
| Mounting Bracket                                              | MB – 3.4: 30 x 80, 130 H:20, 30 (Stainless steel)                                         |                                                                                                                                                                                                                                                                                                                                                                                                                                                                                                                                                                                                                                                                                                                                                                                                                                                                                                                                                                                                                                                                                                                                                                                                                                                                                                                                                                                                                                                                                                                                                                                                                                                                                                                                                                                                                                                                                                                                                                                                                                                                                                                                |  |  |
| Operating Temperature -40℃ ~ 50℃                              |                                                                                           |                                                                                                                                                                                                                                                                                                                                                                                                                                                                                                                                                                                                                                                                                                                                                                                                                                                                                                                                                                                                                                                                                                                                                                                                                                                                                                                                                                                                                                                                                                                                                                                                                                                                                                                                                                                                                                                                                                                                                                                                                                                                                                                                |  |  |
| Sensor: 2 SPST hermetica                                      | ally sealed reed switches                                                                 |                                                                                                                                                                                                                                                                                                                                                                                                                                                                                                                                                                                                                                                                                                                                                                                                                                                                                                                                                                                                                                                                                                                                                                                                                                                                                                                                                                                                                                                                                                                                                                                                                                                                                                                                                                                                                                                                                                                                                                                                                                                                                                                                |  |  |
| Model No.                                                     | QA22C12                                                                                   |                                                                                                                                                                                                                                                                                                                                                                                                                                                                                                                                                                                                                                                                                                                                                                                                                                                                                                                                                                                                                                                                                                                                                                                                                                                                                                                                                                                                                                                                                                                                                                                                                                                                                                                                                                                                                                                                                                                                                                                                                                                                                                                                |  |  |
| Operating Voltage (Rating) Maximum 3A, 250 V ac/ V dc, 120VA. |                                                                                           | - Lensie - L |  |  |
| Operating principle                                           | Normall open contact- SPST                                                                | ]                                                                                                                                                                                                                                                                                                                                                                                                                                                                                                                                                                                                                                                                                                                                                                                                                                                                                                                                                                                                                                                                                                                                                                                                                                                                                                                                                                                                                                                                                                                                                                                                                                                                                                                                                                                                                                                                                                                                                                                                                                                                                                                              |  |  |
|                                                               | DRAWING AND DIMENS                                                                        | SION                                                                                                                                                                                                                                                                                                                                                                                                                                                                                                                                                                                                                                                                                                                                                                                                                                                                                                                                                                                                                                                                                                                                                                                                                                                                                                                                                                                                                                                                                                                                                                                                                                                                                                                                                                                                                                                                                                                                                                                                                                                                                                                           |  |  |

#### DRAWING AND DIMENSION

**ALLIED AUTOMATION** 

www.allied-actuator.com

info@allied-actuator.com