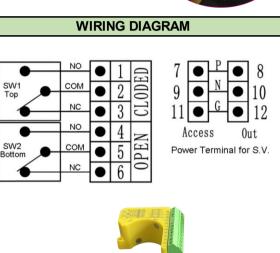

#### WIRING DIAGRAM

| Enclosure                                                     | Stainless steel 316. Resistence to corrosion of<br>chemicals and salty fog: O-ring sealed |                                                                                                                                                                                                                                                                                                                                                                                                                                                                                                                                                                                                                                                                                                                                                                                                                                                                                                                                                                                                                                                                                                                                                                                                                                                                                                                                                                                                                                                                                                                                                                                                                                                                                                                                                                                                                                                                                                                                                                                                                                                                                                                                |  |  |
|---------------------------------------------------------------|-------------------------------------------------------------------------------------------|--------------------------------------------------------------------------------------------------------------------------------------------------------------------------------------------------------------------------------------------------------------------------------------------------------------------------------------------------------------------------------------------------------------------------------------------------------------------------------------------------------------------------------------------------------------------------------------------------------------------------------------------------------------------------------------------------------------------------------------------------------------------------------------------------------------------------------------------------------------------------------------------------------------------------------------------------------------------------------------------------------------------------------------------------------------------------------------------------------------------------------------------------------------------------------------------------------------------------------------------------------------------------------------------------------------------------------------------------------------------------------------------------------------------------------------------------------------------------------------------------------------------------------------------------------------------------------------------------------------------------------------------------------------------------------------------------------------------------------------------------------------------------------------------------------------------------------------------------------------------------------------------------------------------------------------------------------------------------------------------------------------------------------------------------------------------------------------------------------------------------------|--|--|
| O-rings                                                       | Buna N                                                                                    | SW1<br>Top<br>11<br>SW2<br>SW2<br>SW2<br>SW2<br>SW2<br>SW2<br>SW2<br>SW2<br>SW2<br>O<br>O<br>O<br>O<br>O<br>O<br>O<br>O                                                                                                                                                                                                                                                                                                                                                                                                                                                                                                                                                                                                                                                                                                                                                                                                                                                                                                                                                                                                                                                                                                                                                                                                                                                                                                                                                                                                                                                                                                                                                                                                                                                                                                                                                                                                                                                                                                                                                                                                        |  |  |
| Environment                                                   | IP66, Type 4, 4X                                                                          |                                                                                                                                                                                                                                                                                                                                                                                                                                                                                                                                                                                                                                                                                                                                                                                                                                                                                                                                                                                                                                                                                                                                                                                                                                                                                                                                                                                                                                                                                                                                                                                                                                                                                                                                                                                                                                                                                                                                                                                                                                                                                                                                |  |  |
| Area Classification                                           | Class I, Division 1, Groups B, C, D T6                                                    |                                                                                                                                                                                                                                                                                                                                                                                                                                                                                                                                                                                                                                                                                                                                                                                                                                                                                                                                                                                                                                                                                                                                                                                                                                                                                                                                                                                                                                                                                                                                                                                                                                                                                                                                                                                                                                                                                                                                                                                                                                                                                                                                |  |  |
| Fasteners                                                     | Stainless steel                                                                           |                                                                                                                                                                                                                                                                                                                                                                                                                                                                                                                                                                                                                                                                                                                                                                                                                                                                                                                                                                                                                                                                                                                                                                                                                                                                                                                                                                                                                                                                                                                                                                                                                                                                                                                                                                                                                                                                                                                                                                                                                                                                                                                                |  |  |
| Shaft                                                         | Stainless steel Namur                                                                     |                                                                                                                                                                                                                                                                                                                                                                                                                                                                                                                                                                                                                                                                                                                                                                                                                                                                                                                                                                                                                                                                                                                                                                                                                                                                                                                                                                                                                                                                                                                                                                                                                                                                                                                                                                                                                                                                                                                                                                                                                                                                                                                                |  |  |
| Conduit Entries                                               | 2*3/4 " -14 NPT, or 2*M20×1.5 (optional).                                                 |                                                                                                                                                                                                                                                                                                                                                                                                                                                                                                                                                                                                                                                                                                                                                                                                                                                                                                                                                                                                                                                                                                                                                                                                                                                                                                                                                                                                                                                                                                                                                                                                                                                                                                                                                                                                                                                                                                                                                                                                                                                                                                                                |  |  |
| Terminal Strip Contacts                                       | 12                                                                                        | ]                                                                                                                                                                                                                                                                                                                                                                                                                                                                                                                                                                                                                                                                                                                                                                                                                                                                                                                                                                                                                                                                                                                                                                                                                                                                                                                                                                                                                                                                                                                                                                                                                                                                                                                                                                                                                                                                                                                                                                                                                                                                                                                              |  |  |
| Mounting Bracket                                              | MB – 3.4: 30 x 80, 130 H:20, 30 (Stainless steel)                                         |                                                                                                                                                                                                                                                                                                                                                                                                                                                                                                                                                                                                                                                                                                                                                                                                                                                                                                                                                                                                                                                                                                                                                                                                                                                                                                                                                                                                                                                                                                                                                                                                                                                                                                                                                                                                                                                                                                                                                                                                                                                                                                                                |  |  |
| Operating Temperature -40℃ ~ 50℃                              |                                                                                           |                                                                                                                                                                                                                                                                                                                                                                                                                                                                                                                                                                                                                                                                                                                                                                                                                                                                                                                                                                                                                                                                                                                                                                                                                                                                                                                                                                                                                                                                                                                                                                                                                                                                                                                                                                                                                                                                                                                                                                                                                                                                                                                                |  |  |
| Sensor: 2 SPST hermetica                                      | ally sealed reed switches                                                                 |                                                                                                                                                                                                                                                                                                                                                                                                                                                                                                                                                                                                                                                                                                                                                                                                                                                                                                                                                                                                                                                                                                                                                                                                                                                                                                                                                                                                                                                                                                                                                                                                                                                                                                                                                                                                                                                                                                                                                                                                                                                                                                                                |  |  |
| Model No.                                                     | QA22C12                                                                                   |                                                                                                                                                                                                                                                                                                                                                                                                                                                                                                                                                                                                                                                                                                                                                                                                                                                                                                                                                                                                                                                                                                                                                                                                                                                                                                                                                                                                                                                                                                                                                                                                                                                                                                                                                                                                                                                                                                                                                                                                                                                                                                                                |  |  |
| Operating Voltage (Rating) Maximum 3A, 250 V ac/ V dc, 120VA. |                                                                                           | - Lensie - L |  |  |
| Operating principle                                           | Normall open contact- SPST                                                                | ]                                                                                                                                                                                                                                                                                                                                                                                                                                                                                                                                                                                                                                                                                                                                                                                                                                                                                                                                                                                                                                                                                                                                                                                                                                                                                                                                                                                                                                                                                                                                                                                                                                                                                                                                                                                                                                                                                                                                                                                                                                                                                                                              |  |  |
|                                                               | DRAWING AND DIMENS                                                                        | SION                                                                                                                                                                                                                                                                                                                                                                                                                                                                                                                                                                                                                                                                                                                                                                                                                                                                                                                                                                                                                                                                                                                                                                                                                                                                                                                                                                                                                                                                                                                                                                                                                                                                                                                                                                                                                                                                                                                                                                                                                                                                                                                           |  |  |